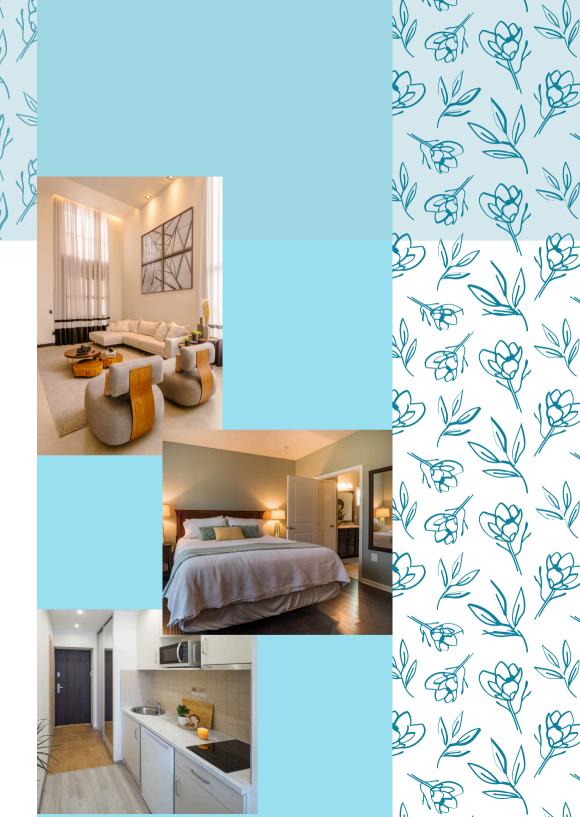

#### FOR THE FINE LIVING

Kitchen – open cupboard and RCC loft (as per drawing)

#### FLOORING

- Vitrified tiles (2'0" x 4'0")
- Anti skid Ceramic tiles (1'0" x 1'0")

HBR - Bengaluru

Kannur - Bengaluru

Medavakkam - chennai

OUR RECENT

Pallavaram - chennai

| DEVELOPER:                                      | ARCHITECTS:<br>M/S URBANO ARCHITECTS<br>Chennai & Bengaluru<br>Ct: 8754539162<br>STRUCTURAL:<br>M/S AURA CONSULTANTS | LEGAL:<br>SURIYA ASSOCIAT<br>Chennai<br>GEOTECHNICAL:<br>BOOSHAN ASSOCIAT<br>Chennai | 30-6 MAHALINGAM STREET, CHINMAYA<br>NAGAR, CHINMAYA NAGAR STAGE 1,<br>SPLIWYAPPA NACAP, CHENNAL, (00002 |
|-------------------------------------------------|----------------------------------------------------------------------------------------------------------------------|--------------------------------------------------------------------------------------|---------------------------------------------------------------------------------------------------------|
| Spaces since 1985<br>CHENNAI & BANGLO<br>Member | Chennai<br>RE M/S ELITE VENTURES & SP<br>57/I SAI NAGAR 6TH STREET,VIRUG                                             | AMBAKKAM CH - 92                                                                     | FOR BOOKINGS:<br>9043580731, 9345617712                                                                 |