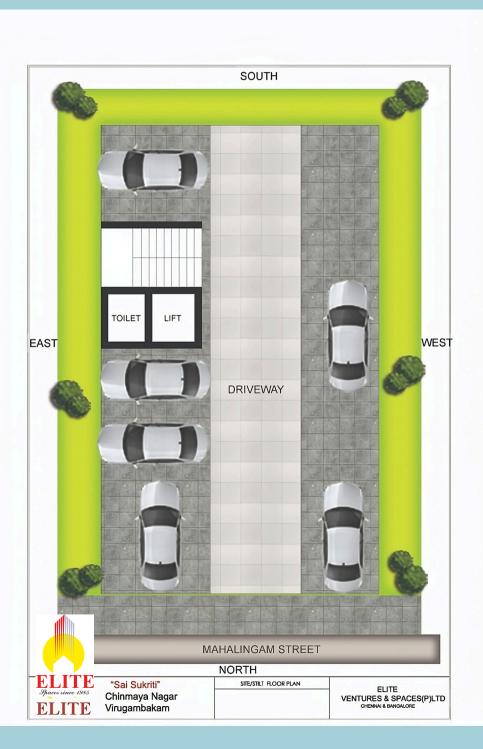

#### **Floor Plan**

Typical Floor Plan

#### FOR LIFE'S CONVENIENCES

With vaastu compliant - One car parking for each flat on the stilt floor

- Lift with automatic door close with ARD
- Ø

One bore well will be provided irrespective of water quality