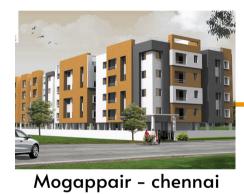

#### FLOORING

- Vitrified tiles (2'0" x 4'0")
- Anti skid Ceramic tiles (1'0" x 1'0")

HBR - Bengaluru

Kannur - Bengaluru

Medavakkam - chennai

OUR RECENT

Pallavaram - chennai

| DEVELOPER:                                      | ARCHITECTS:<br>M/S URBANO ARCHITECTS<br>Chennai & Bengaluru<br>Ct: 8754539162<br>STRUCTURAL:<br>M/S AURA CONSULTANTS | LEGAL:<br>SURIYA ASSOCIAT<br>Chennai<br>GEOTECHNICAL:<br>BOOSHAN ASSOCIAT<br>Chennai | 30-6 MAHALINGAM STREET, CHINMAYA<br>NAGAR, CHINMAYA NAGAR STAGE 1,<br>SPLIWYAPPA NACAP, CHENNAL, (00002 |
|-------------------------------------------------|----------------------------------------------------------------------------------------------------------------------|--------------------------------------------------------------------------------------|---------------------------------------------------------------------------------------------------------|
| Spaces since 1985<br>CHENNAI & BANGLO<br>Member | Chennai<br>RE M/S ELITE VENTURES & SP<br>57/I SAI NAGAR 6TH STREET,VIRUG                                             | AMBAKKAM CH - 92                                                                     | FOR BOOKINGS:<br>9043580731, 9345617712                                                                 |