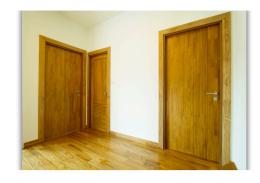

#### JOINERIES

- Malaysian teak main door, solid panelled inside doors with Godrej mortice lock, WPC toilet doors.
- UPVC frame and slide openable shutter with thick plain glass including M.S.Grill