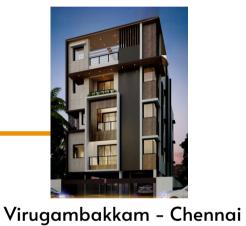

#### FLOORING

- Vitrified tiles (2'0" x 4'0")
- Anti skid Ceramic tiles (1'0" x 1'0")

HBR - Bengaluru

Kannur - Bengaluru

Medavakkam - chennai

OUR RECENT

Pallavaram - chennai

| DEVELOPER:                                      | ARCHITECTS:<br>M/S URBANO ARCHITECTS<br>Chennai & Bengaluru<br>Ct: 8754539162<br>STRUCTURAL:<br>M/S AURA CONSULTANTS | LEGAL:<br>SURIYA ASSOCIAT<br>Chennai<br>GEOTECHNICAL:<br>BOOSHAN ASSOCIAT<br>Chennai | 30-6 MAHALINGAM STREET, CHINMAYA<br>NAGAR, CHINMAYA NAGAR STAGE 1,<br>SPLIWYAPPA NACAP, CHENNAL, (00002 |
|-------------------------------------------------|----------------------------------------------------------------------------------------------------------------------|--------------------------------------------------------------------------------------|---------------------------------------------------------------------------------------------------------|
| Spaces since 1985<br>CHENNAI & BANGLO<br>Member | Chennai<br>RE M/S ELITE VENTURES & SP<br>57/I SAI NAGAR 6TH STREET,VIRUG                                             | AMBAKKAM CH - 92                                                                     | FOR BOOKINGS:<br>9043580731, 9345617712                                                                 |