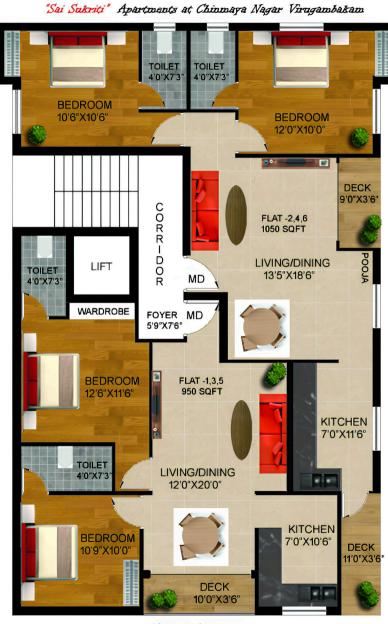

#### **Floor Plan**

Typical Floor Plan

| Floors       | Floors | Sale Area  |
|--------------|--------|------------|
| First Floor  | FI     | 950 sq.ft  |
|              | F2     | 1050 sq.ft |
| Second Floor | F3     | 950 sq.ft  |
|              | F4     | 1050 sq.ft |
| Third Floor  | F5     | 950 sq.ft  |
|              | F6     | 1050 sq.ft |